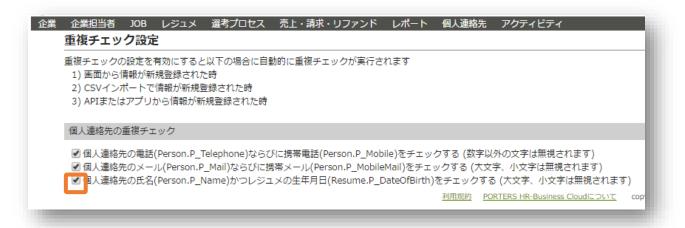

### **1. Enhanced Duplicate Check**

In addition to telephone number and mail address, Person name and Resume's Date of Birth can now also be specified in duplicate check. Futhermore, duplicate check can be applied to saved data as well.

### 1-a Duplicate Check by Person Name and Resume's Date of Birth

※ Available after configuration

Click the "Settings icon" near the upper right corner and then choose "Duplicate Check" Check the "Person Name (Person.P\_Name) and Resume's Date of Birth

(Resume.P\_DateOfBirth)"

% When both Person Name and Resume's Date of Birth are considered duplicated, the data will be marked duplicated by duplicate marks.