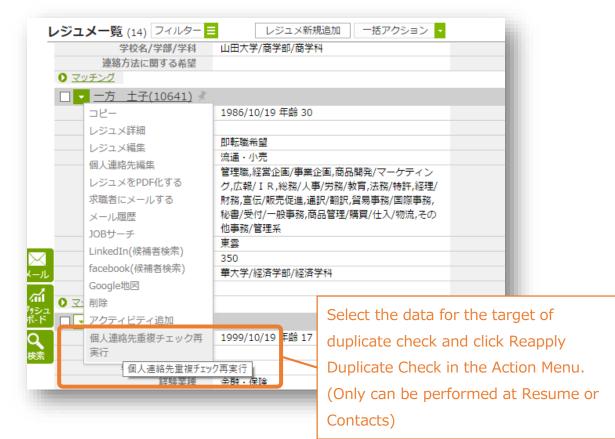

#### 1-b Duplicate check on saved data

Prior to this release, Duplicate Check is only performed during data input. But now Duplicate Check can also be applied to all saved data.

#### \*Available after configuration

Click the settings icon near the upper right corner, click customize, click action menu, click contacts/resume -> click action menu, move "Reapply Duplicate Check" to "Current Items" then click "Confirm Layout".